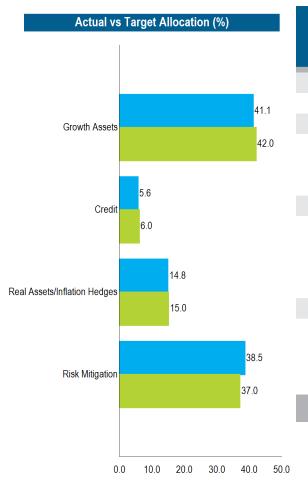

#### Total Fund | As of June 30, 2021

Policy

Actual

| Allocation vs      | . Targets a                                                                                                                                                                                  | nd Policy                                                                                                                                                                                                                                                                                                                                                                                                                                                                                                                                                                  |                                                                                                                                                                                                                                                                                                                                                                                                                                                                                                                                                                                                                                                                                                                                                                 |                                                                                                                                                                                                                                                                                                                                                                                                                                                                                                                                                                                                                                                                                                                                                                                                                                                                                                                                    |                                                                                                                                                                                                                                                                                                                                                                                                                                                                                                                                                                                                                                                                                                                                                                                                                                                                                                                                                                                                                                                                                                                                                                                                                   |
|--------------------|----------------------------------------------------------------------------------------------------------------------------------------------------------------------------------------------|----------------------------------------------------------------------------------------------------------------------------------------------------------------------------------------------------------------------------------------------------------------------------------------------------------------------------------------------------------------------------------------------------------------------------------------------------------------------------------------------------------------------------------------------------------------------------|-----------------------------------------------------------------------------------------------------------------------------------------------------------------------------------------------------------------------------------------------------------------------------------------------------------------------------------------------------------------------------------------------------------------------------------------------------------------------------------------------------------------------------------------------------------------------------------------------------------------------------------------------------------------------------------------------------------------------------------------------------------------|------------------------------------------------------------------------------------------------------------------------------------------------------------------------------------------------------------------------------------------------------------------------------------------------------------------------------------------------------------------------------------------------------------------------------------------------------------------------------------------------------------------------------------------------------------------------------------------------------------------------------------------------------------------------------------------------------------------------------------------------------------------------------------------------------------------------------------------------------------------------------------------------------------------------------------|-------------------------------------------------------------------------------------------------------------------------------------------------------------------------------------------------------------------------------------------------------------------------------------------------------------------------------------------------------------------------------------------------------------------------------------------------------------------------------------------------------------------------------------------------------------------------------------------------------------------------------------------------------------------------------------------------------------------------------------------------------------------------------------------------------------------------------------------------------------------------------------------------------------------------------------------------------------------------------------------------------------------------------------------------------------------------------------------------------------------------------------------------------------------------------------------------------------------|
| Current<br>Balance | Current<br>Allocation                                                                                                                                                                        | Policy                                                                                                                                                                                                                                                                                                                                                                                                                                                                                                                                                                     | Difference                                                                                                                                                                                                                                                                                                                                                                                                                                                                                                                                                                                                                                                                                                                                                      | Policy Range                                                                                                                                                                                                                                                                                                                                                                                                                                                                                                                                                                                                                                                                                                                                                                                                                                                                                                                       | Within IPS<br>Range?                                                                                                                                                                                                                                                                                                                                                                                                                                                                                                                                                                                                                                                                                                                                                                                                                                                                                                                                                                                                                                                                                                                                                                                              |
| \$4,547,101        | 41.1%                                                                                                                                                                                        | 42.0%                                                                                                                                                                                                                                                                                                                                                                                                                                                                                                                                                                      | -0.9%                                                                                                                                                                                                                                                                                                                                                                                                                                                                                                                                                                                                                                                                                                                                                           | 30.0% - 50.0%                                                                                                                                                                                                                                                                                                                                                                                                                                                                                                                                                                                                                                                                                                                                                                                                                                                                                                                      | Yes                                                                                                                                                                                                                                                                                                                                                                                                                                                                                                                                                                                                                                                                                                                                                                                                                                                                                                                                                                                                                                                                                                                                                                                                               |
| \$4,547,101        | 41.1%                                                                                                                                                                                        | 42.0%                                                                                                                                                                                                                                                                                                                                                                                                                                                                                                                                                                      | -0.9%                                                                                                                                                                                                                                                                                                                                                                                                                                                                                                                                                                                                                                                                                                                                                           | 35.0% - 55.0%                                                                                                                                                                                                                                                                                                                                                                                                                                                                                                                                                                                                                                                                                                                                                                                                                                                                                                                      | Yes                                                                                                                                                                                                                                                                                                                                                                                                                                                                                                                                                                                                                                                                                                                                                                                                                                                                                                                                                                                                                                                                                                                                                                                                               |
| \$616,939          | 5.6%                                                                                                                                                                                         | 6.0%                                                                                                                                                                                                                                                                                                                                                                                                                                                                                                                                                                       | -0.4%                                                                                                                                                                                                                                                                                                                                                                                                                                                                                                                                                                                                                                                                                                                                                           | 0.0% - 10.0%                                                                                                                                                                                                                                                                                                                                                                                                                                                                                                                                                                                                                                                                                                                                                                                                                                                                                                                       | Yes                                                                                                                                                                                                                                                                                                                                                                                                                                                                                                                                                                                                                                                                                                                                                                                                                                                                                                                                                                                                                                                                                                                                                                                                               |
| \$206,689          | 1.9%                                                                                                                                                                                         | 2.0%                                                                                                                                                                                                                                                                                                                                                                                                                                                                                                                                                                       | -0.1%                                                                                                                                                                                                                                                                                                                                                                                                                                                                                                                                                                                                                                                                                                                                                           | 0.0% - 10.0%                                                                                                                                                                                                                                                                                                                                                                                                                                                                                                                                                                                                                                                                                                                                                                                                                                                                                                                       | Yes                                                                                                                                                                                                                                                                                                                                                                                                                                                                                                                                                                                                                                                                                                                                                                                                                                                                                                                                                                                                                                                                                                                                                                                                               |
| \$203,038          | 1.8%                                                                                                                                                                                         | 2.0%                                                                                                                                                                                                                                                                                                                                                                                                                                                                                                                                                                       | -0.2%                                                                                                                                                                                                                                                                                                                                                                                                                                                                                                                                                                                                                                                                                                                                                           | 0.0% - 10.0%                                                                                                                                                                                                                                                                                                                                                                                                                                                                                                                                                                                                                                                                                                                                                                                                                                                                                                                       | Yes                                                                                                                                                                                                                                                                                                                                                                                                                                                                                                                                                                                                                                                                                                                                                                                                                                                                                                                                                                                                                                                                                                                                                                                                               |
| \$207,212          | 1.9%                                                                                                                                                                                         | 2.0%                                                                                                                                                                                                                                                                                                                                                                                                                                                                                                                                                                       | -0.1%                                                                                                                                                                                                                                                                                                                                                                                                                                                                                                                                                                                                                                                                                                                                                           | 0.0% - 10.0%                                                                                                                                                                                                                                                                                                                                                                                                                                                                                                                                                                                                                                                                                                                                                                                                                                                                                                                       | Yes                                                                                                                                                                                                                                                                                                                                                                                                                                                                                                                                                                                                                                                                                                                                                                                                                                                                                                                                                                                                                                                                                                                                                                                                               |
| \$1,638,107        | 14.8%                                                                                                                                                                                        | 15.0%                                                                                                                                                                                                                                                                                                                                                                                                                                                                                                                                                                      | -0.2%                                                                                                                                                                                                                                                                                                                                                                                                                                                                                                                                                                                                                                                                                                                                                           | 10.0% - 20.0%                                                                                                                                                                                                                                                                                                                                                                                                                                                                                                                                                                                                                                                                                                                                                                                                                                                                                                                      | Yes                                                                                                                                                                                                                                                                                                                                                                                                                                                                                                                                                                                                                                                                                                                                                                                                                                                                                                                                                                                                                                                                                                                                                                                                               |
| \$655,073          | 5.9%                                                                                                                                                                                         | 6.0%                                                                                                                                                                                                                                                                                                                                                                                                                                                                                                                                                                       | -0.1%                                                                                                                                                                                                                                                                                                                                                                                                                                                                                                                                                                                                                                                                                                                                                           | 0.0% - 10.0%                                                                                                                                                                                                                                                                                                                                                                                                                                                                                                                                                                                                                                                                                                                                                                                                                                                                                                                       | Yes                                                                                                                                                                                                                                                                                                                                                                                                                                                                                                                                                                                                                                                                                                                                                                                                                                                                                                                                                                                                                                                                                                                                                                                                               |
| \$340,017          | 3.1%                                                                                                                                                                                         | 3.0%                                                                                                                                                                                                                                                                                                                                                                                                                                                                                                                                                                       | 0.1%                                                                                                                                                                                                                                                                                                                                                                                                                                                                                                                                                                                                                                                                                                                                                            | 0.0% - 10.0%                                                                                                                                                                                                                                                                                                                                                                                                                                                                                                                                                                                                                                                                                                                                                                                                                                                                                                                       | Yes                                                                                                                                                                                                                                                                                                                                                                                                                                                                                                                                                                                                                                                                                                                                                                                                                                                                                                                                                                                                                                                                                                                                                                                                               |
| \$423,112          | 3.8%                                                                                                                                                                                         | 4.0%                                                                                                                                                                                                                                                                                                                                                                                                                                                                                                                                                                       | -0.2%                                                                                                                                                                                                                                                                                                                                                                                                                                                                                                                                                                                                                                                                                                                                                           | 0.0% - 10.0%                                                                                                                                                                                                                                                                                                                                                                                                                                                                                                                                                                                                                                                                                                                                                                                                                                                                                                                       | Yes                                                                                                                                                                                                                                                                                                                                                                                                                                                                                                                                                                                                                                                                                                                                                                                                                                                                                                                                                                                                                                                                                                                                                                                                               |
| \$219,905          | 2.0%                                                                                                                                                                                         | 2.0%                                                                                                                                                                                                                                                                                                                                                                                                                                                                                                                                                                       | 0.0%                                                                                                                                                                                                                                                                                                                                                                                                                                                                                                                                                                                                                                                                                                                                                            | 0.0% - 10.0%                                                                                                                                                                                                                                                                                                                                                                                                                                                                                                                                                                                                                                                                                                                                                                                                                                                                                                                       | Yes                                                                                                                                                                                                                                                                                                                                                                                                                                                                                                                                                                                                                                                                                                                                                                                                                                                                                                                                                                                                                                                                                                                                                                                                               |
| \$4,263,286        | 38.5%                                                                                                                                                                                        | 37.0%                                                                                                                                                                                                                                                                                                                                                                                                                                                                                                                                                                      | 1.5%                                                                                                                                                                                                                                                                                                                                                                                                                                                                                                                                                                                                                                                                                                                                                            | 30.0% - 50.0%                                                                                                                                                                                                                                                                                                                                                                                                                                                                                                                                                                                                                                                                                                                                                                                                                                                                                                                      | Yes                                                                                                                                                                                                                                                                                                                                                                                                                                                                                                                                                                                                                                                                                                                                                                                                                                                                                                                                                                                                                                                                                                                                                                                                               |
| \$71,760           | 0.6%                                                                                                                                                                                         | 0.0%                                                                                                                                                                                                                                                                                                                                                                                                                                                                                                                                                                       | 0.6%                                                                                                                                                                                                                                                                                                                                                                                                                                                                                                                                                                                                                                                                                                                                                            | 0.0% - 10.0%                                                                                                                                                                                                                                                                                                                                                                                                                                                                                                                                                                                                                                                                                                                                                                                                                                                                                                                       | Yes                                                                                                                                                                                                                                                                                                                                                                                                                                                                                                                                                                                                                                                                                                                                                                                                                                                                                                                                                                                                                                                                                                                                                                                                               |
| \$1,904,424        | 17.2%                                                                                                                                                                                        | 17.0%                                                                                                                                                                                                                                                                                                                                                                                                                                                                                                                                                                      | 0.2%                                                                                                                                                                                                                                                                                                                                                                                                                                                                                                                                                                                                                                                                                                                                                            | 10.0% - 25.0%                                                                                                                                                                                                                                                                                                                                                                                                                                                                                                                                                                                                                                                                                                                                                                                                                                                                                                                      | Yes                                                                                                                                                                                                                                                                                                                                                                                                                                                                                                                                                                                                                                                                                                                                                                                                                                                                                                                                                                                                                                                                                                                                                                                                               |
| \$2,287,102        | 20.7%                                                                                                                                                                                        | 20.0%                                                                                                                                                                                                                                                                                                                                                                                                                                                                                                                                                                      | 0.7%                                                                                                                                                                                                                                                                                                                                                                                                                                                                                                                                                                                                                                                                                                                                                            | 10.0% - 30.0%                                                                                                                                                                                                                                                                                                                                                                                                                                                                                                                                                                                                                                                                                                                                                                                                                                                                                                                      | Yes                                                                                                                                                                                                                                                                                                                                                                                                                                                                                                                                                                                                                                                                                                                                                                                                                                                                                                                                                                                                                                                                                                                                                                                                               |
| \$11,065,434       | 100.0%                                                                                                                                                                                       | 100.0%                                                                                                                                                                                                                                                                                                                                                                                                                                                                                                                                                                     |                                                                                                                                                                                                                                                                                                                                                                                                                                                                                                                                                                                                                                                                                                                                                                 |                                                                                                                                                                                                                                                                                                                                                                                                                                                                                                                                                                                                                                                                                                                                                                                                                                                                                                                                    |                                                                                                                                                                                                                                                                                                                                                                                                                                                                                                                                                                                                                                                                                                                                                                                                                                                                                                                                                                                                                                                                                                                                                                                                                   |
|                    | Current Balance \$4,547,101 \$4,547,101 \$4,547,101 \$616,939 \$206,689 \$203,038 \$207,212 \$1,638,107 \$655,073 \$340,017 \$423,112 \$219,905 \$4,263,286 \$71,760 \$1,904,424 \$2,287,102 | Current Balance         Current Allocation           \$4,547,101         41.1%           \$4,547,101         41.1%           \$616,939         5.6%           \$206,689         1.9%           \$203,038         1.8%           \$207,212         1.9%           \$1,638,107         14.8%           \$655,073         5.9%           \$340,017         3.1%           \$423,112         3.8%           \$219,905         2.0%           \$4,263,286         38.5%           \$71,760         0.6%           \$1,904,424         17.2%           \$2,287,102         20.7% | Current Balance Allocation         Current Allocation         Policy           \$4,547,101         41.1%         42.0%           \$4,547,101         41.1%         42.0%           \$616,939         5.6%         6.0%           \$206,689         1.9%         2.0%           \$207,212         1.9%         2.0%           \$1,638,107         14.8%         15.0%           \$655,073         5.9%         6.0%           \$340,017         3.1%         3.0%           \$423,112         3.8%         4.0%           \$219,905         2.0%         2.0%           \$4,263,286         38.5%         37.0%           \$71,760         0.6%         0.0%           \$1,904,424         17.2%         17.0%           \$2,287,102         20.7%         20.0% | Balance Allocation         Policy Difference           \$4,547,101         41.1%         42.0%         -0.9%           \$4,547,101         41.1%         42.0%         -0.9%           \$616,939         5.6%         6.0%         -0.4%           \$206,689         1.9%         2.0%         -0.1%           \$203,038         1.8%         2.0%         -0.2%           \$207,212         1.9%         2.0%         -0.1%           \$1,638,107         14.8%         15.0%         -0.2%           \$655,073         5.9%         6.0%         -0.1%           \$340,017         3.1%         3.0%         0.1%           \$423,112         3.8%         4.0%         -0.2%           \$219,905         2.0%         2.0%         0.0%           \$71,760         0.6%         0.0%         0.6%           \$1,904,424         17.2%         17.0%         0.2%           \$2,287,102         20.7%         20.0%         0.7% | Current Balance Allocation         Policy Difference         Policy Range           \$4,547,101         41.1%         42.0%         -0.9%         30.0% - 50.0%           \$4,547,101         41.1%         42.0%         -0.9%         35.0% - 55.0%           \$616,939         5.6%         6.0%         -0.4%         0.0% - 10.0%           \$206,689         1.9%         2.0%         -0.1%         0.0% - 10.0%           \$203,038         1.8%         2.0%         -0.2%         0.0% - 10.0%           \$207,212         1.9%         2.0%         -0.1%         0.0% - 10.0%           \$1,638,107         14.8%         15.0%         -0.2%         10.0% - 20.0%           \$655,073         5.9%         6.0%         -0.1%         0.0% - 10.0%           \$340,017         3.1%         3.0%         0.1%         0.0% - 10.0%           \$423,112         3.8%         4.0%         -0.2%         0.0% - 10.0%           \$219,905         2.0%         2.0%         0.0%         0.0% - 10.0%           \$4,263,286         38.5%         37.0%         1.5%         30.0% - 50.0%           \$1,904,424         17.2%         17.0%         0.2%         10.0% - 25.0%           \$2,287,102 |