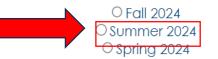

### Step 7: Select "Summer 2024" Term

|  | Terms Open for Registration |   |
|--|-----------------------------|---|
|  | Select a term               |   |
|  |                             | Q |
|  | Fall 2024                   |   |
|  | Summer 2024                 |   |
|  | Spring 2024                 |   |
|  |                             |   |