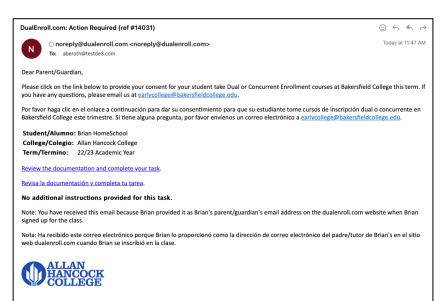

### **Parent Consent**

Once your student initiates the registration process, you will receive ongoing email and/or text notifications. The notifications will either provide you with an update on the status OR request consent for a given course. Note, sometimes the email notifications are delivered to your JUNK or SPAM folder – check these folders for the notifications.

The notification for consent will include an active link to access the online form. Simply click on the link to access the online consent form.

#### Parent: Provide Consent

COMPLETE STEP

electronic signature by **entering your first and last name in the box provided**. This signifies that you accept responsibility for all tuition, fees, and fines that may be incurred related to your student's enrollment at NPC.

Provide your

Click COMPLETE STEP.