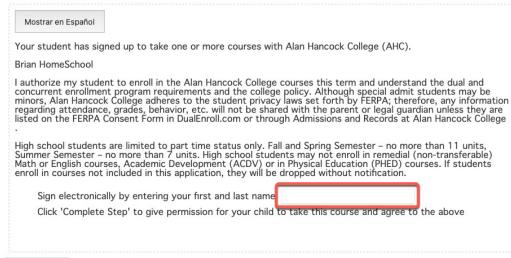

#### Parent: Provide Consent

COMPLETE STEP

electronic signature by **entering your first and last name in the box provided**. This signifies that you accept responsibility for all tuition, fees, and fines that may be incurred related to your student's enrollment at NPC.

Provide your

Click COMPLETE STEP.