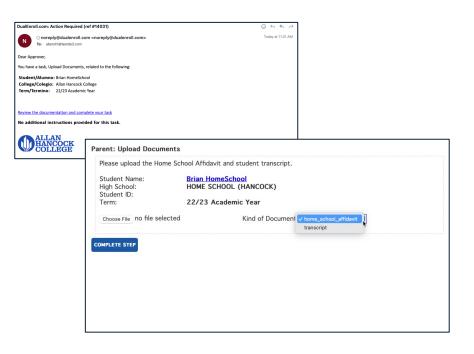

## Home School Approver

#### Parent: Upload Documents

For Home School students, their parent/guardian will receive a notification with a link that will open a webpage for their parent to upload the home school affidavit and student transcript.

Click **COMPLETE STEP** when done.