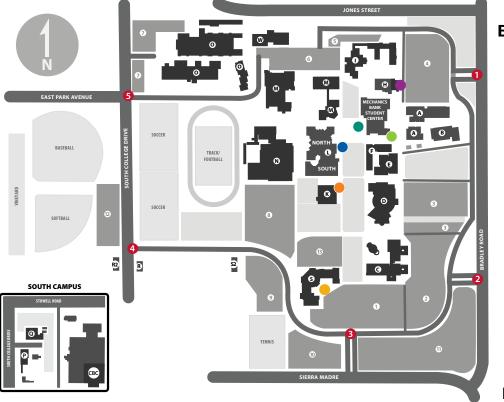

## **On-Campus Banner Location options**

## **Banner Location(s):**

- Location 1
- 2 Location 2 (2 spots)
- Location 3
- 4 (2 spots)
- 5 Location 5 (2 spots)
- Building S
- Building H
- Building L
- Building K (North East)
- Mechanics Bank Student Center (West)
- Mechanics Bank Student Center (East)