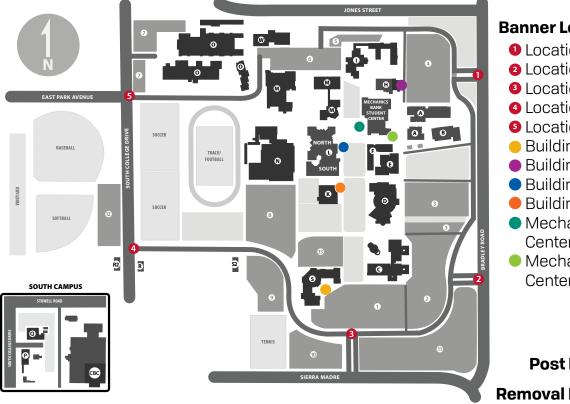

## **Campus Entrance Banner Location options**

## **Banner Location(s):**

- Location 1
- 2 Location 2 (2 spots)
- Location 3
- 4 (2 spots)
- 5 Location 5 (2 spots)
- Building S
- Building H
- Building L
- Building K (North East)
- Mechanics Bank Student Center (West)
- Mechanics Bank Student Center (East)