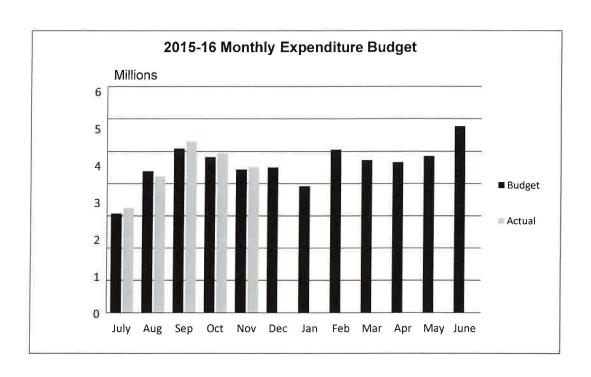

### 15.J. Monthly District Financial Report

Associate Superintendent Black explained the overage in academic salary expenditures. He added that employee benefits numbers were high as staff had to manually adjust all the non-employee benefits that were not automatically inputted into our financial system. He read a list of capital improvements, such as refurbishing the gym floor, and work on the football field.