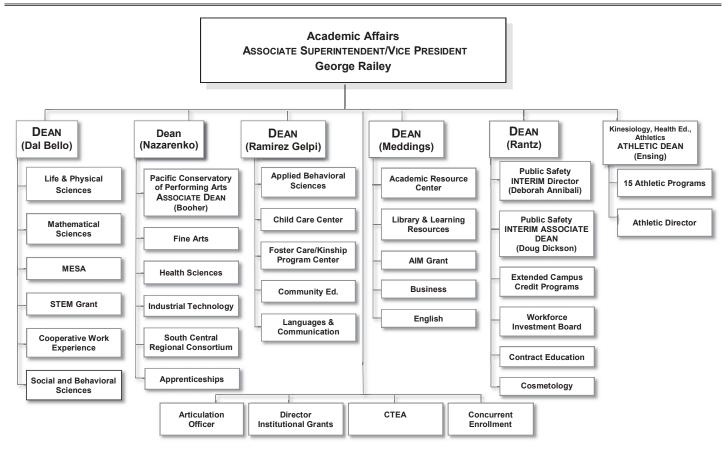

RECEIVED

Dr. Jose M. Ortiz Superintendent/President Allan Hancock College 800 South College Drive Santa Maria, CA 93454

Dear President Ortiz:

The Committee on Substantive Change of the Accrediting Commission for Community and Junior Colleges of the Western Association of Schools and Colleges met on November 14, 2008 to review the request submitted by Allan Hancock College:

To offer 50% or more of the following associate degree program majors delivered through the mode of distance electronic delivery: English, International Studies, Psychology, Social Science, Environmental studies Option #1 Social Science, Environmental Studies Option #2 Natural Science, Liberal Studies-Elementary Teacher Preparation, Physical Education, Spanish and Speech Communication.



### **Academic Affairs**



Revised January 12, 2016

#### 209 Revised



#### **INFORMATION ITEM**

| То:                | Board of Trustees                                  | Date:                   |
|--------------------|----------------------------------------------------|-------------------------|
| From:              | Superintendent/President                           | January 19, 2016        |
| Subject:           | Employee Retirements and Resignations              | Item 14.B.              |
| Strategic<br>Goal: | Goal IR1: To recruit and retain quality employees. | Enclosures: Page 1 of 1 |

#### **BACKGROUND:**

The superintendent/president has accepted the following:

#### Retirement:

- 1. Glenn Owen, professor of accounting, business education department, effective August 19, 2016.
  - Mr. Owen has