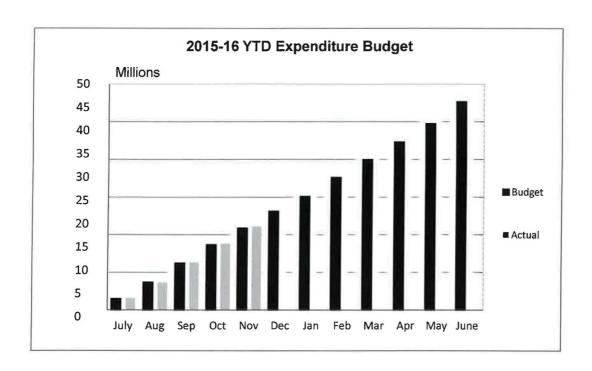

### 15.J. Monthly District Financial Report

Associate Superintendent Black explained the overage in academic salary expenditures. He added that employee benefits numbers were high as staff had to manually adjust all the non-employee benefits that were not automatically inputted into our financial system. He read a list of capital improvements, such as refurbishing the gym floor, and work on the football field.