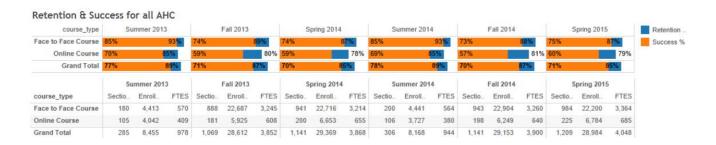

uction online, full and part-time faculty must meet with and receive approval from the faculty distance learning (DL) specialist. The DL specialist also chairs the Distance Learning Committee and reports to the Student Learning Council on distance education issues. The DL Specialist and DL Committee are tasked with ensuring effective pedagogical techniques and that regular and substantive contact is maintained between online instructors and students.

AHC acquired the Tableau dashboard in 2014, which gives the college access to "at a glance" outcomes for distance learning. Tableau's basic view shows outcomes across semesters for each subject area taught and overall and also compares face-to-face success and retention to online retention. A sample of the basic Tableau view is shown below.



Based on data such as this, the retention difference between onsite and online students is an average of 8 percentage points apart, which is very close to the state average of a 7.1% gap over seven years as reported in the *Distance Education Report 2013* posted on the California Community College Chancellor's Office (CCCCO) website. The overall online success rate at AHC from 2013 through 2015 is 62.3%, which is 6.4% higher than the state average of 55.9% in the same report.

#### <u>Proposed Program Meets Eligibility Requirements, Accreditation Standards, and Commission</u> Policies Related to Student Learning Programs and Services and Resources

As described more fully in sections F and G below, the college continues to meet all the ACCJC Eligibility Requirements, Accreditation Standa