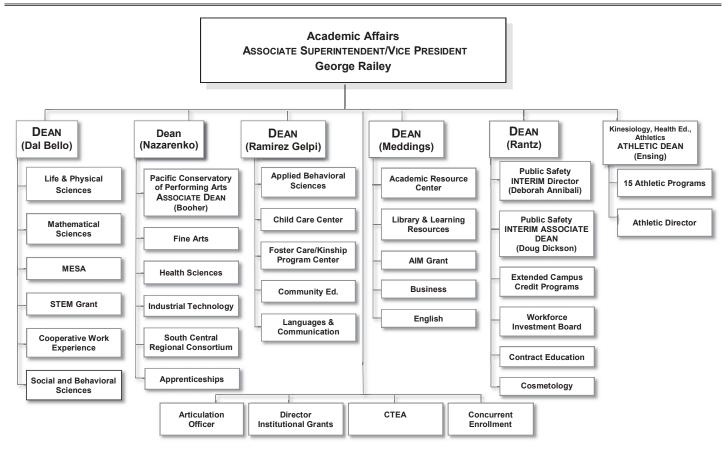

established in a regular, face-to-face course. For example, in a three-unit course, an instructor should initiate a minimum of three hours of contact with students per week, using a variety of methods such as email, discussion boards, announcements, and review sessions.

Proposed number of units for this course: 3.00

Weekly hours of instructor initiated contact: 3

**Note:** the number of units for this course and the number of instructor-initiated hours per week MUST be identical.

#### Method(s) of contact that may be used for this course:

Weekly Contact (online)

Email Communication (group and/or individual communications)

Listserv

Chat room

Discussion Board via

Blackboard Telephone Contacts Social Networking pages

(i.e. Ning, Facebook, VoiceThread)



### **Academic Affairs**



Revised January 12, 2016



AGENDA ITEM

| To:       | Board of Trustees               |              | Date:           |
|-----------|---------------------------------|--------------|-----------------|
| From:     | Superintendent/President        |              | August 11, 2015 |
| Subject:  | Annual Distance Learning Report |              |                 |
| Reason fo | or Board Consideration:         | Item Number: | Enclosures:     |
| INFORM    | ATION                           |              | Page 1 of 2     |

### **BACKGROUND**

Annually, staff prepares a brief report on distance learning for the Board in accordance with CCR Title 5, section 55210.

#### **REPORT**

#### **Statistics:**

| Year   | Internet | Hybrid | Other (Audio,   | Total |
|--------|----------|--------|-