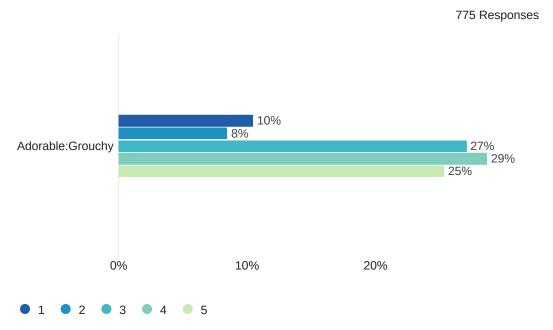

#### Q8 - Below is a set of scales with adjectives used to describe mascots. For each...

Q8 - Below is a set of scales with adjectives used to describe mascots. For each...

Q8 - Below is a set of scales with adjectives used to describe mascots. For each...

#### Q8 - Below is a set of scales with adjectives used to describe mascots. For each...