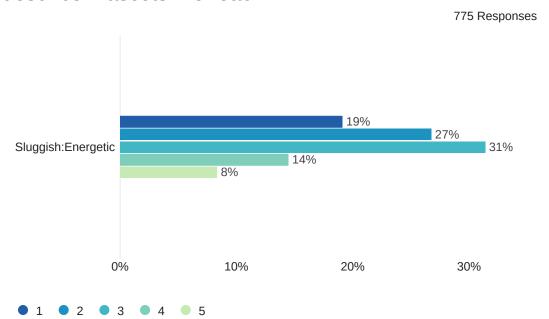

#### Q8 - Below is a set of scales with adjectives used to describe mascots. For each...

Q8 - Below is a set of scales with adjectives used to describe mascots. For each...

Q8 - Below is a set of scales with adjectives used to describe mascots. For each...

#### Q8 - Below is a set of scales with adjectives used to describe mascots. For each...