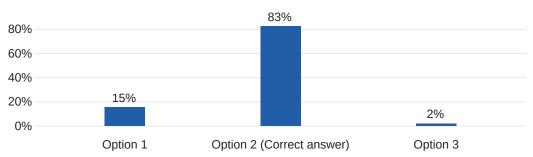

#### Athletics Branding Survey Fall 2021

AHC Athletics researched revisions to logo and look, including suggestions to update the college mascot. Survey was sent to AHC campus and community members.

#### Q2 - Please select the role that best describes you:

965 Responses



### Q3 - How long have you been a part of Allan Hancock College community?

934 Responses



# Q4 - Are you currently involved in the Allan Hancock College athletics program (i.e., athlete, coach, equipment manager)?

925 Responses



#### Q5 - Have you ever attended an AHC sporting event?

912 Responses



#### Q6 - Which is the Allan Hancock College mascot?

892 Responses



#### Q7 - What is the Allan Hancock College mascot's name?





#### Q8 - Below is a set of scales with adjectives used to describe mascots. For each...



Q8 - Below is a set of scales with adjectives used to describe mascots. For each...



Q8 - Below is a set of scales with adjectives used to describe mascots. For each...





#### Q8 - Below is a set of scales with adjectives used to describe mascots. For each...





#### Q8 - Below is a set of scales with adjectives used to describe mascots. For each...





## Q9 - Below is a set of bulldog mascot images. Select the image you like the least.



Q10 - Now, select the image you like the most.



Q12 - Below is a set of bulldog face images. Select the image you like the least.



Q13 - Now, select the image you like the most.



Q15