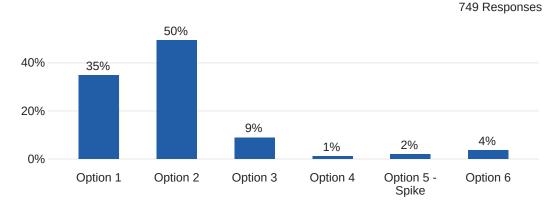

#### Q8 - Below is a set of scales with adjectives used to describe mascots. For each...

Q8 - Below is a set of scales with adjectives used to describe mascots. For each...

Q8 - Below is a set of scales with adjectives used to describe mascots. For each...

#### Q8 - Below is a set of scales with adjectives used to describe mascots. For each...