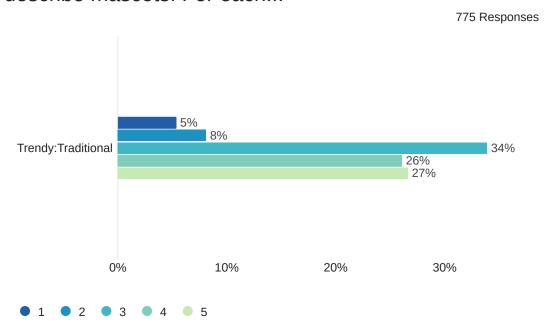

#### Q8 - Below is a set of scales with adjectives used to describe mascots. For each...

Q8 - Below is a set of scales with adjectives used to describe mascots. For each...

Q8 - Below is a set of scales with adjectives used to describe mascots. For each...