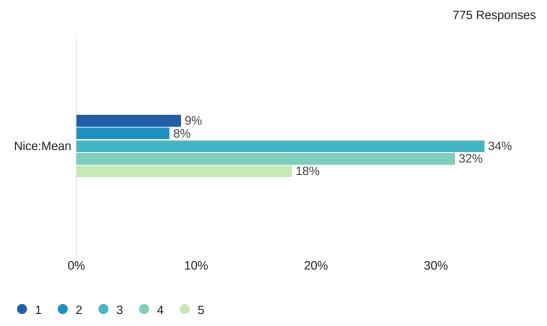

#### Q8 - Below is a set of scales with adjectives used to describe mascots. For each...

Q8 - Below is a set of scales with adjectives used to describe mascots. For each...

Q8 - Below is a set of scales with adjectives used to describe mascots. For each...

#### Q8 - Below is a set of scales with adjectives used to describe mascots. For each...