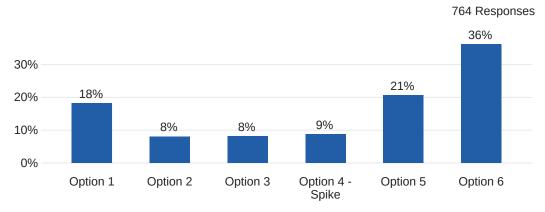

Q13 - Now, select the image you like the most.

Q15 - Please select all the characteristics below that describe the Allan Hancock College athletics program. (Select all that apply)