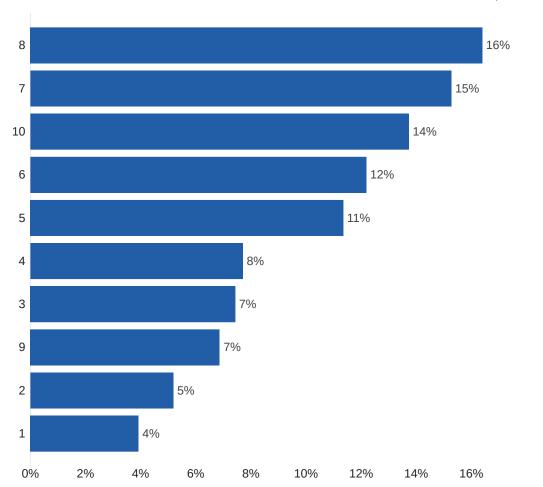

Q18 - Have you ever purchased college apparel or accessories with the Allan Hancock College bulldog's image on it?

Q19 - Would you be interested in participating in a focus group or future surveys regarding Allan Hancock College athletics branding?