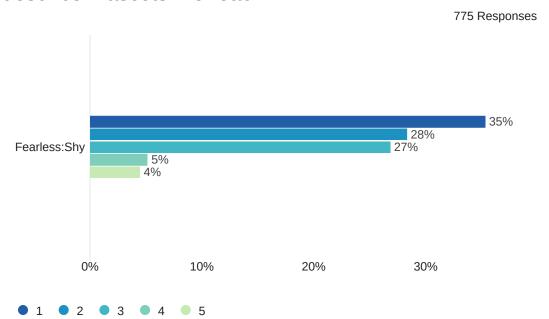

#### Q8 - Below is a set of scales with adjectives used to describe mascots. For each...

Q8 - Below is a set of scales with adjectives used to describe mascots. For each...

Q8 - Below is a set of scales with adjectives used to describe mascots. For each...