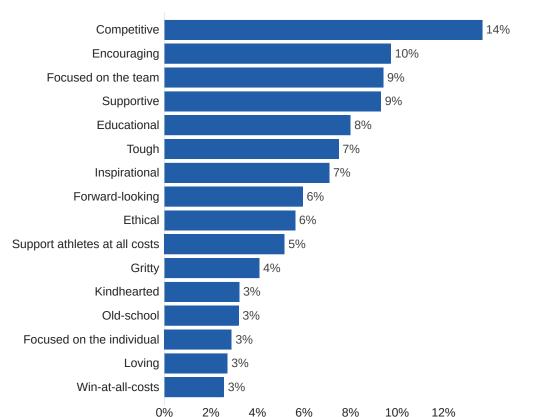

Q13 - Now, select the image you like the most.

Q15 - Please select all the characteristics below that describe the Allan Hancock College athletics program. (Select all that apply)