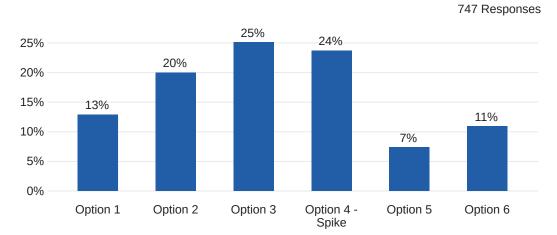

#### Q8 - Below is a set of scales with adjectives used to describe mascots. For each...

Q8 - Below is a set of scales with adjectives used to describe mascots. For each...

Q8 - Below is a set of scales with adjectives used to describe mascots. For each...

#### Q8 - Below is a set of scales with adjectives used to describe mascots. For each...