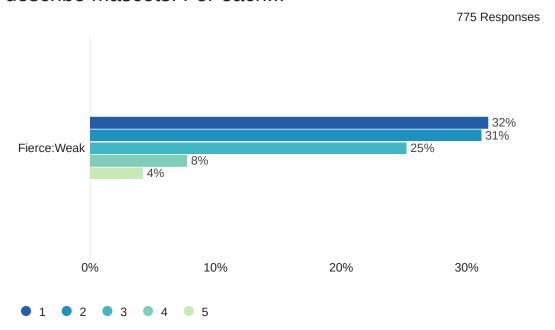

#### Q8 - Below is a set of scales with adjectives used to describe mascots. For each...

Q8 - Below is a set of scales with adjectives used to describe mascots. For each...

Q8 - Below is a set of scales with adjectives used to describe mascots. For each...