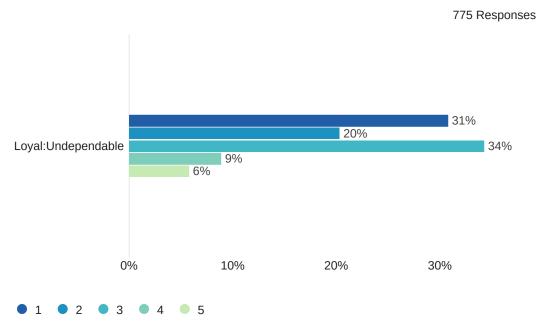

#### Q8 - Below is a set of scales with adjectives used to describe mascots. For each...

Q8 - Below is a set of scales with adjectives used to describe mascots. For each...

Q8 - Below is a set of scales with adjectives used to describe mascots. For each...