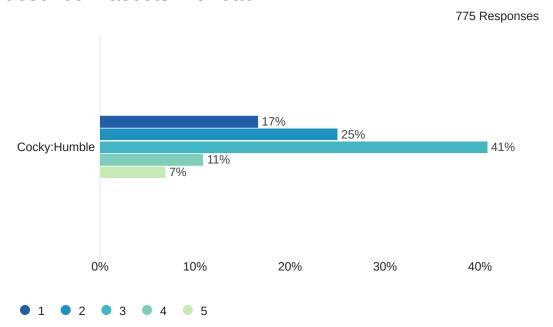

#### Q8 - Below is a set of scales with adjectives used to describe mascots. For each...

Q8 - Below is a set of scales with adjectives used to describe mascots. For each...

Q8 - Below is a set of scales with adjectives used to describe mascots. For each...

#### Q8 - Below is a set of scales with adjectives used to describe mascots. For each...