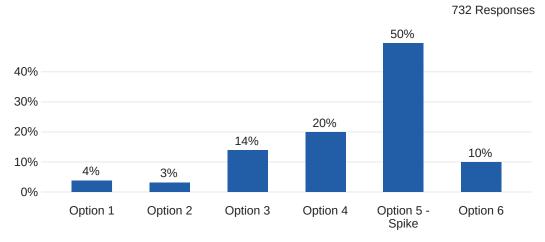

#### Q8 - Below is a set of scales with adjectives used to describe mascots. For each...

Q8 - Below is a set of scales with adjectives used to describe mascots. For each...

Q8 - Below is a set of scales with adjectives used to describe mascots. For each...

#### Q8 - Below is a set of scales with adjectives used to describe mascots. For each...