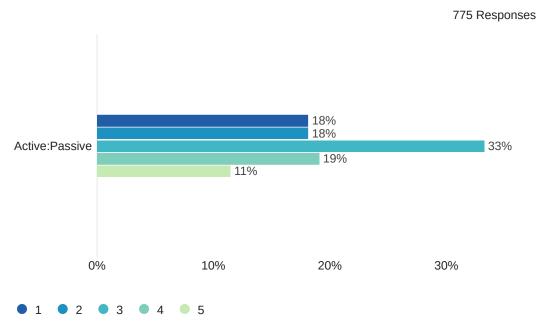

#### Q8 - Below is a set of scales with adjectives used to describe mascots. For each...

Q8 - Below is a set of scales with adjectives used to describe mascots. For each...

Q8 - Below is a set of scales with adjectives used to describe mascots. For each...

#### Q8 - Below is a set of scales with adjectives used to describe mascots. For each...