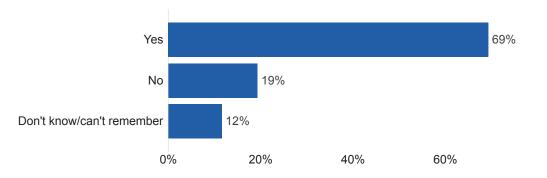

### Q3 - Have you talked to an AHC staff member about your program, major, career or pathway of study?

26 Responses