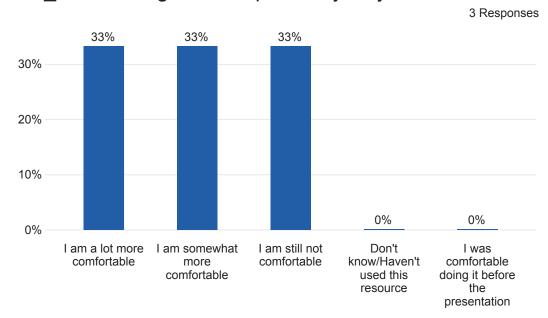

gress, including class concerns?

26 Responses



## Q9 - Have you experienced any of the following issues with registering for Industrial Technology (WT, AT) classes? (Select all that apply) - Selected Choice

18 Responses



### Q10 - How did you learn about the Industrial Technology Success Team?



### Q11 - How useful was the presentation from the Industrial Technology Success Team?





#### Q12\_1 - Navigating the Financial Aid portal



#### Q12\_2 - Utilizing Career Services



#### Q12\_3 - Scheduling a Counseling Appointment



### Q12\_4 - Reaching out for help with classes and career questions



### Q12\_5 - Accessing DegreeWorks for future class selection and tracking my progress



#### Q12\_6 - Knowing how to update my major



#### Q12 6 - Knowing how to update my major



# Q13 - What would like to see your Success Team add or improve that will enhance your experience and success at Allan Hancock College?

What would like to see your Success Team add or improve that will enhance your experience and success at Allan Hancock College?

| N/A                                                                                                                                                                            |
|--------------------------------------------------------------------------------------------------------------------------------------------------------------------------------|
| N/A