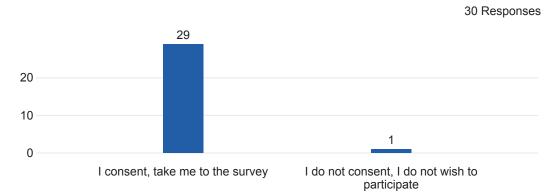

#### Q1 - Consent

Q2 - What has been your main source for help in choosing your classes at Allan Hancock College? (Select all that apply) - Selected Choice