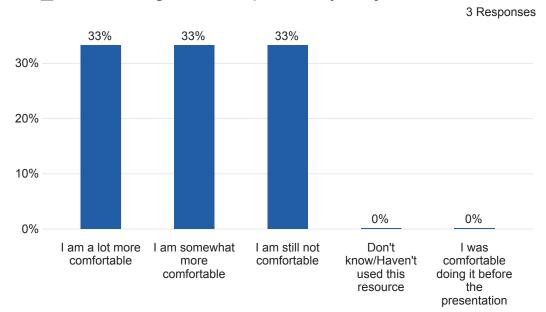

an AHC staff person regarding your academic progress, including class concerns?

26 Responses



## Q9 - Have you experienced any of the following issues with registering for Industrial Technology (WT, AT) classes? (Select all that apply) - Selected Choice

18 Responses



### Q10 - How did you learn about the Industrial Technology Success Team?



### Q11 - How useful was the presentation from the Industrial Technology Success Team?





#### Q12\_1 - Navigating the Financial Aid portal



#### Q12\_2 - Utilizing Career Services



#### Q12\_3 - Scheduling a Counseling Appointment



### Q12\_4 - Reaching out for help with classes and career questions



### Q12\_5 - Accessing DegreeWorks for future class selection and tracking my progress



#### Q12\_6 - Knowing how to update my major



#### Q12 6 - Knowing how to update my major



# Q13 - What would like to see your Success Team add or improve that will enhance your experience and success at Allan Hancock College?

What would like to see your Success Team add or improve that will enhance your experience and success at Allan Hancock College?

| N/A                                                                                                                                                                            |
|--------------------------------------------------------------------------------------------------------------------------------------------------------------------------------|
| N/A