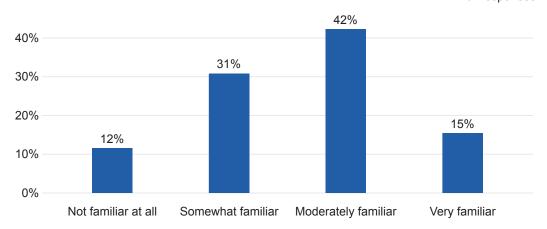

### Q4\_6 - Financial Aid

26 Responses

Q4\_7 - Health Services

Q8 - During this semester, have you meet (in-person or virtually) with an AHC staff person regarding your academic progress, including class concerns?