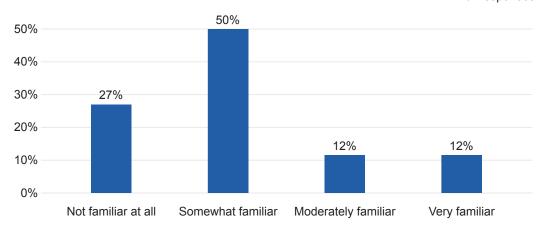

## Industrial Technology Pilot Study Fall 2020

#### Q1 - Consent



Q2 - What has been your main source for help in choosing your classes at Allan Hancock College? (Select all that apply) - Selected Choice



### Q3 - Have you talked to an AHC staff member about your program, major, career or pathway of study?

26 Responses



#### Q4\_1 - Tutoring Services

26 Responses



#### Q4\_2 - Career Services

25 Responses



### Q4\_3 - JobSpeaker

24 Responses



#### Q4\_4 - Counseling Services

26 Responses



### Q4\_6 - Financial Aid

26 Responses



Q4\_7 - Health Services





Q8 - During this semester, have you meet (in-person or virtually) with an AHC staff person regarding your academic progress, including class concerns?

26 Responses



## Q9 - Have you experienced any of the following issues with registering for Industrial Technology (WT, AT) classes? (Select all that apply) - Selected Choice

18 Responses



### Q10 - How did you learn about the Industrial Technology Success Team?



### Q11 - How useful was the presentation from the Industrial Technology Success Team?





#### Q12\_1 - Navigating the Financial Aid portal



#### Q12\_2 - Utilizing