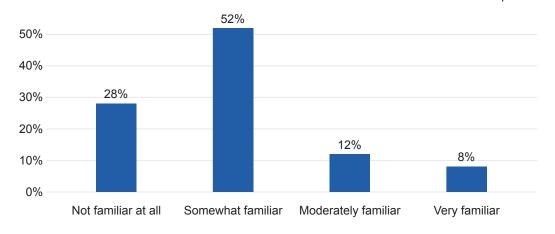

## Industrial Technology Pilot Study Fall 2020

#### Q1 - Consent



Q2 - What has been your main source for help in choosing your classes at Allan Hancock College? (Select all that apply) - Selected Choice



### Q3 - Have you talked to an AHC staff member about your program, major, career or pathway of study?

26 Responses



#### Q4\_1 - Tutoring Services

26 Responses



#### Q4\_2 - Career Services

25 Responses



### Q4\_3 - JobSpeaker

24 Responses



#### Q4\_4 - Counseling Services

26 Responses



### Q4\_6 - Financial Aid

26 Responses



Q4\_7 - Health Services





Q8 - During this semester, have you meet (in-person or virtually) with an AHC staff person regarding your academic progress, including class concerns?

26 Responses



## Q9 - Have you experienced any of the following issues with registering for Industrial Technology (WT, AT) classes? (Select all that apply) - Selected Choice

18 Responses



### Q10 - How did you learn about the Industrial Technology Success Team?



### Q11 - How useful was the presentation from the Industrial Technology Success Team?





#### Q12\_1 - Navigating the Financial Aid portal



#### Q12\_2 - Utilizing Career Services



#### Q12\_3 - Scheduling a