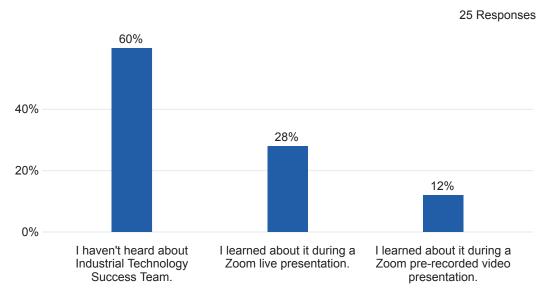

### Q3 - Have you talked to an AHC staff member about your program, major, career or pathway of study?

26 Responses



#### Q4\_1 - Tutoring Services

26 Responses



#### Q4\_2 - Career Services

25 Responses



### Q4\_3 - JobSpeaker

24 Responses



#### Q4\_4 - Counseling Services

26 Responses



### Q4\_6 - Financial Aid

26 Responses



Q4\_7 - Health Services





Q8 - During this semester, have you meet (in-person or virtually) with an AHC staff person regarding your academic progress, including class concerns?

26 Responses



## Q9 - Have you experienced any of the following issues with registering for Industrial Technology (WT, AT) classes? (Select all that apply) - Selected Choice

18 Responses



### Q10 - How did you learn about the Industrial Technology Success Team?



### Q11 - How useful was the presentation from the Industrial Technology Success Team?





#### Q12\_1 - Navigating the Financial Aid portal



#### Q12\_2 - Utilizing Career Services



#### Q12\_3 - Scheduling a Counseling Appointment



### Q12\_4 - Reaching out for help with classes and career questions



### Q12\_5 - Accessing DegreeWorks for future class selection and tracking my progress



#### Q12\_6 - Knowing how to update my major



#### Q12 6 - Knowing how to update my major



# Q13 - What would like to see your Success Team add or improve that will enhance your experience and success at Allan Hancock College?

What would like to see your Success Team add or improve that will enhance your experience and success at Allan Hancock College?

| N/A