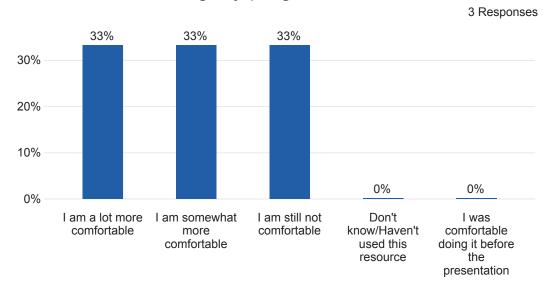

er, have you meet (in-person or virtually) with an AHC staff person regarding your academic progress, including class concerns?

26 Responses



## Q9 - Have you experienced any of the following issues with registering for Industrial Technology (WT, AT) classes? (Select all that apply) - Selected Choice

18 Responses



### Q10 - How did you learn about the Industrial Technology Success Team?



### Q11 - How useful was the presentation from the Industrial Technology Success Team?





#### Q12\_1 - Navigating the Financial Aid portal



#### Q12\_2 - Utilizing Career Services



#### Q12\_3 - Scheduling a Counseling Appointment



### Q12\_4 - Reaching out for help with classes and career questions



### Q12\_5 - Accessing DegreeWorks for future class selection and tracking my progress



#### Q12\_6 - Knowing how to update my major



#### Q12 6 - Knowing how to update my major



# Q13 - What would like to see your Success Team add or improve that will enhance your experience and success at Allan Hancock College?

What would like to see your Success Team add or improve that will enhance your experience and success at Allan Hancock College?

| N/A                                                                                                                                                                            |
|--------------------------------------------------------------------------------------------------------------------------------------------------------------------------------|
| N/A