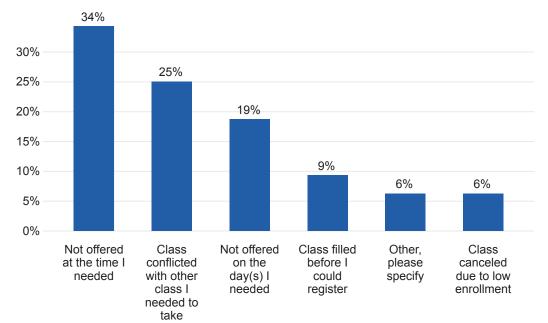

## Q9 - Have you experienced any of the following issues with registering for Industrial Technology (WT, AT) classes? (Select all that apply) - Selected Choice

18 Responses