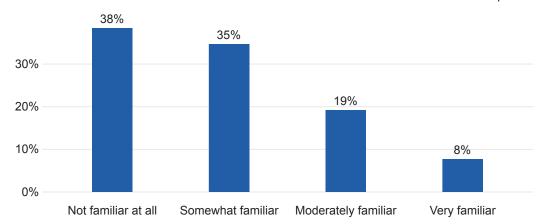

### Q11 - How useful was the presentation from the Industrial Technology Success Team?