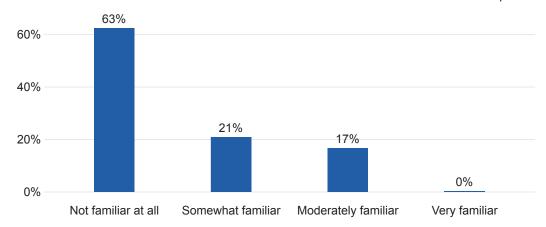

## Industrial Technology Pilot Study Fall 2020

#### Q1 - Consent



Q2 - What has been your main source for help in choosing your classes at Allan Hancock College? (Select all that apply) - Selected Choice



### Q3 - Have you talked to an AHC staff member about your program, major, career or pathway of study?

26 Responses



#### Q4\_1 - Tutoring Services

26 Responses



#### Q4\_2 - Career Services

25 Responses



### Q4\_3 - JobSpeaker

24 Responses



#### Q4\_4 - Counseling Services

26 Responses



### Q4\_6 - Financial Aid

26 Responses



Q4\_7 - Health Services





Q8 - During this semester, have you meet (in-person or virtually) with an AHC staff person regarding your academic progress, including class concerns?

26 Responses



## Q9 - Have you experienced any of the following issues with registering for Industrial Technology (WT, AT) classes? (Select all that apply) - Selected Choice

18 Responses



### Q10 - How did you learn about the Industrial Technology Success Team?



### Q11 - How useful was the presentation from the Industrial Technology Success Team?





#### Q12\_1 - Navigating the Financial Aid portal



#### Q12\_2 - Utilizing Career Services



#### Q12\_3 - Scheduling a Counseling Appointment



### Q12\_4 -