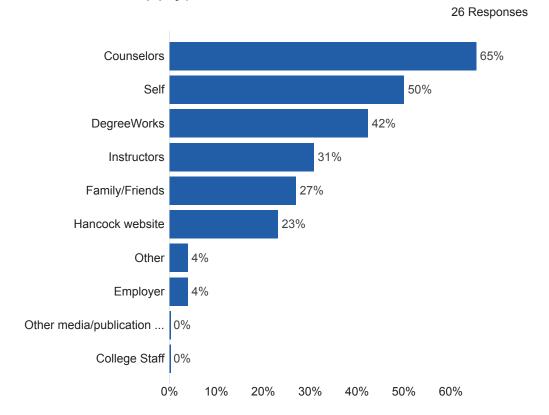

#### Q1 - Consent

Q2 - What has been your main source for help in choosing your classes at Allan Hancock College? (Select all that apply) - Selected Choice