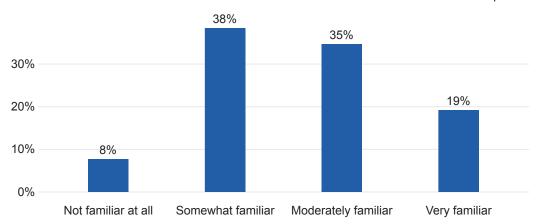

## Industrial Technology Pilot Study Fall 2020

#### Q1 - Consent



Q2 - What has been your main source for help in choosing your classes at Allan Hancock College? (Select all that apply) - Selected Choice



### Q3 - Have you talked to an AHC staff member about your program, major, career or pathway of study?

26 Responses



#### Q4\_1 - Tutoring Services

26 Responses



#### Q4\_2 - Career Services

25 Responses



### Q4\_3 - JobSpeaker

24 Responses



#### Q4\_4 - Counseling Services

26 Responses



### Q4\_6 - Financial Aid

26 Responses



Q4\_7 - Health Services





Q8 - During this semester, have you meet (in-person or virtually) with an AHC staff person regarding your academic progress, including class concerns?

26 Responses



## Q9 - Have you experienced any of the following issues with registering for Industrial Technology (WT, AT) classes? (Select all that apply) - Selected Choice

18 Responses



### Q10 - How did you learn about the Industrial Technology Success Team?



### Q11 - How useful was the presentation from the Industrial Technology Success Team?





#### Q12\_1 - Navigating the Financial Aid portal



#### Q12\_2 - Utilizing Career Services



#### Q12\_3 - Scheduling a Counseling Appointment



### Q12\_4 - Reaching out for help with classes and career ques