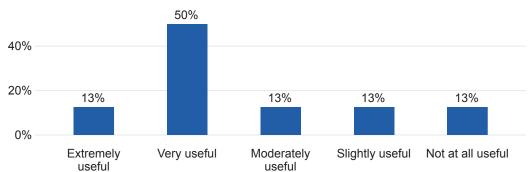

### Q11 - How useful was the presentation from the Industrial Technology Success Team?